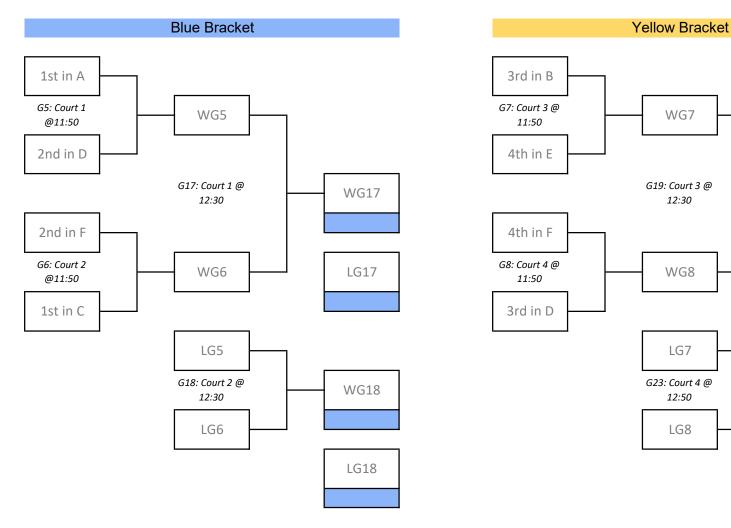

#### 12U Brackets

Sunday, March 17th, 2024 Dakota Community Centre, 1188 Dakota Street

WG19

LG19

WG23

LG23

#### 12U Brackets

Sunday, March 17th, 2024 Dakota Community Centre, 1188 Dakota Street