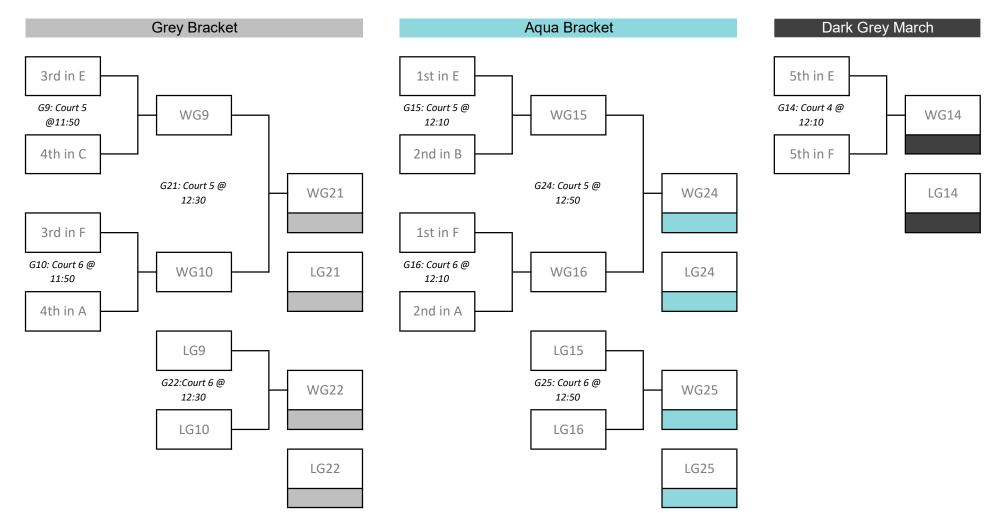

#### 12U Brackets

Sunday, March 17th, 2024 Dakota Community Centre, 1188 Dakota Street

WG19

LG19

WG23

LG23

#### 12U Brackets

Sunday, March 17th, 2024 Dakota Community Centre, 1188 Dakota Street