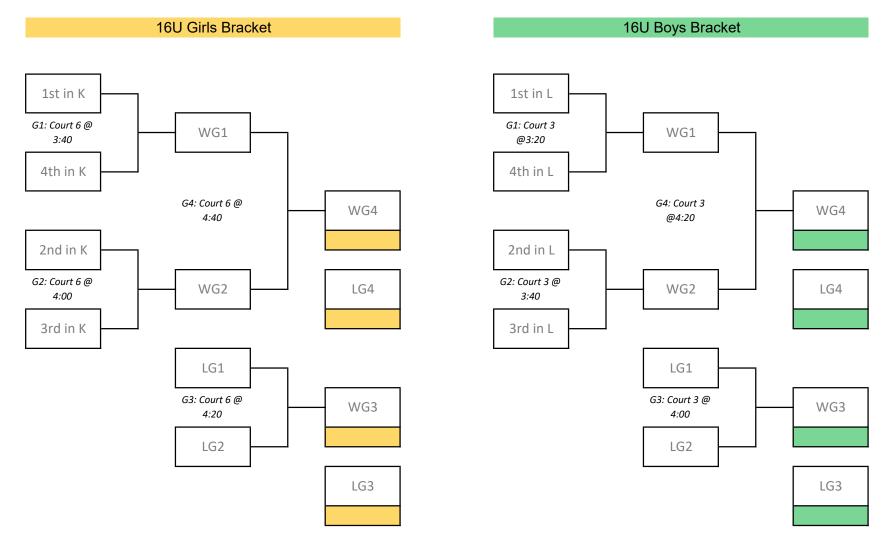

|    | 16U Girls      |
|----|----------------|
| K1 | Altona Tsunami |
| K2 | WRCC           |
| K3 | Team Toba      |
| K4 | Team Tigers    |

|    | 14U Boys & Coed             |
|----|-----------------------------|
| J1 | Altona Winter Weather Watch |
| J2 | Beausejour                  |
| J3 | La Salle 1                  |
| J4 | La Salle 2                  |
| J5 | Lorette Wolves              |
| J6 | WPG                         |
|    |                             |

|    | 16U Boys |  |
|----|----------|--|
| L1 | WRCC 1   |  |
| L2 | WRCC 2   |  |
| L3 | WPG 1    |  |
| L4 | WPG 2    |  |

Sunday, March 17th, 2024 Dakota Community Centre, 1188 Dakota Street

#### Afternoon Wave (14U - 16U)

| SUNDAY |          |                   |          |      |                   |    |          |                   |          |        |          |
|--------|----------|-------------------|----------|------|-------------------|----|----------|-------------------|----------|--------|----------|
| Time   | Dako     | ota CC Co         | ourt 1   | Time | Dakota CC Court 2 |    | Time     | Dakota CC Court 3 |          | ourt 3 |          |
| 1:20   | J1       | VS                | J6       | 1:20 | J2                | VS | J3       | 1:20              | L1       | VS     | L4       |
| 1:40   | J4       | VS                | J5       | 1:40 | J3                | VS | J6       | 1:40              | L2       | VS     | L3       |
| 2:00   | J1       | VS                | J5       | 2:00 | J2                | VS | J4       | 2:00              | L1       | VS     | L3       |
|        |          |                   |          | 2:20 | J2                | VS | J6       | 2:20              | L2       | VS     | L4       |
| 2:40   | J3       | VS                | J5       | 2:40 | J1                | VS | J4       | 2:40              | L1       | VS     | L2       |
| 3:00   | J2       | VS                | J5       | 3:00 | J1                | VS | J3       | 3:00              | L3       | VS     | L4       |
| 3:20   | J1       | VS                | J2       | 3:20 | J4                | VS | J6       | 3:20              | 1st in L | G1     | 4th in L |
| 3:40   | J3       | VS                | J4       | 3:40 | J5                | VS | J6       | 3:40              | 2nd in L | G2     | 3rd in L |
| 4:00   | 5th in J | G1                | 6th in J | 4:00 | 2nd in J          | G2 | 3rd in J | 4:00              | LG1      | G3     | LG2      |
| 4:20   | 4th in J | G3                | WG1      | 4:20 | 1st in J          | G4 | WG2      | 4:20              | WG1      | G4     | WG2      |
| Time   | Dako     | Dakota CC Court 4 |          | Time | Dakota CC Court 5 |    | Time     | Dakota CC Court 6 |          | ourt 6 |          |
| 1:40   | H1       | VS                | H5       | 1:40 | H2                | VS | H6       | 1:40              | K1       | VS     | K4       |
| 2:00   | H3       | VS                | H5       | 2:00 | H4                | VS | H7       | 2:00              | K2       | VS     | K3       |
| 2:20   | H1       | VS                | H6       | 2:20 | H2                | VS | H7       | 2:20              | K1       | VS     | K3       |
| 2:40   | H3       | VS                | H6       | 2:40 | H4                | VS | H5       | 2:40              | K2       | VS     | K4       |
| 3:00   | H1       | VS                | H7       | 3:00 | H2                | VS | H5       | 3:00              | K1       | VS     | K2       |
| 3:20   | H3       | VS                | H7       | 3:20 | H4                | VS | H6       | 3:20              | K3       | VS     | K4       |
| 3:40   | H1       | VS                | H4       | 3:40 | H2                | VS | H3       | 3:40              | 1st in K | G1     | 4th in K |
| 4:00   | 6th in H | G1                | 7th in H | 4:00 | 1st in H          | G2 | 4th in H | 4:00              | 2nd in K | G2     | 3rd in K |
| 4:20   | 5th in H | G3                | WG1      | 4:20 | 2nd in H          | G4 | 3rd in H | 4:20              | LG1      | G3     | LG2      |
| 4:40   | LG2      | G5                | LG4      | 4:40 | WG2               | G6 | WG4      | 4:40              | WG1      | G4     | WG2      |