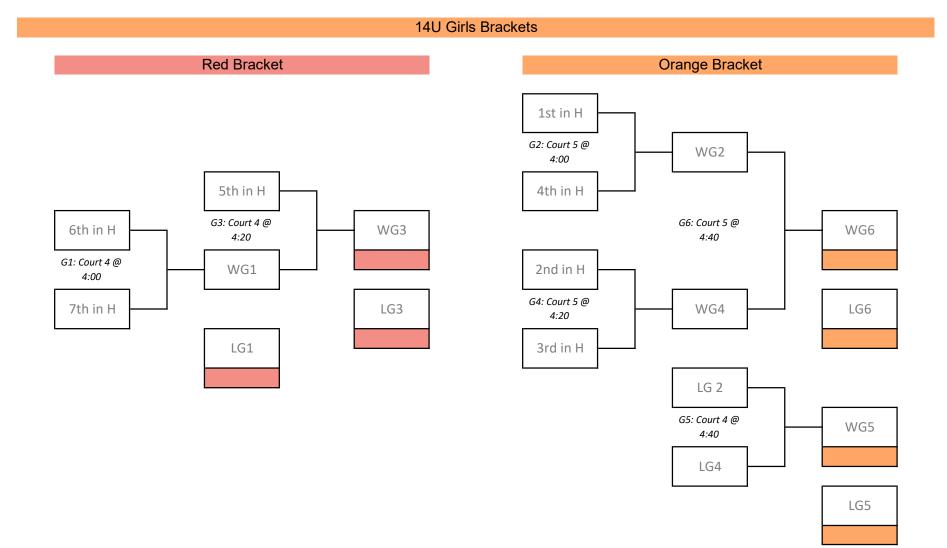

#### Afternoon Wave (14U - 16U)

|    | 14U Girls            |    |      |  |  |  |  |  |  |  |
|----|----------------------|----|------|--|--|--|--|--|--|--|
| H1 | Altona Meteors       | H5 | WPG1 |  |  |  |  |  |  |  |
| H2 | La Salle             | H6 | WPG2 |  |  |  |  |  |  |  |
| H3 | Whyte Ridge Warriors | H7 | WPG3 |  |  |  |  |  |  |  |
| H4 | Lorette Lions        |    |      |  |  |  |  |  |  |  |

#### Afternoon Wave (14U - 16U)

| SUNDAY |          |                   |          |      |                   |    |          |                   |          |        |          |
|--------|----------|-------------------|----------|------|-------------------|----|----------|-------------------|----------|--------|----------|
| Time   | Dako     | ota CC Co         | ourt 1   | Time | Dakota CC Court 2 |    | Time     | Dakota CC Court 3 |          | ourt 3 |          |
| 1:20   | J1       | VS                | J6       | 1:20 | J2                | VS | J3       | 1:20              | L1       | VS     | L4       |
| 1:40   | J4       | VS                | J5       | 1:40 | J3                | VS | J6       | 1:40              | L2       | VS     | L3       |
| 2:00   | J1       | VS                | J5       | 2:00 | J2                | VS | J4       | 2:00              | L1       | VS     | L3       |
|        |          |                   |          | 2:20 | J2                | VS | J6       | 2:20              | L2       | VS     | L4       |
| 2:40   | J3       | VS                | J5       | 2:40 | J1                | VS | J4       | 2:40              | L1       | VS     | L2       |
| 3:00   | J2       | VS                | J5       | 3:00 | J1                | VS | J3       | 3:00              | L3       | VS     | L4       |
| 3:20   | J1       | VS                | J2       | 3:20 | J4                | VS | J6       | 3:20              | 1st in L | G1     | 4th in L |
| 3:40   | J3       | VS                | J4       | 3:40 | J5                | VS | J6       | 3:40              | 2nd in L | G2     | 3rd in L |
| 4:00   | 5th in J | G1                | 6th in J | 4:00 | 2nd in J          | G2 | 3rd in J | 4:00              | LG1      | G3     | LG2      |
| 4:20   | 4th in J | G3                | WG1      | 4:20 | 1st in J          | G4 | WG2      | 4:20              | WG1      | G4     | WG2      |
| Time   | Dako     | Dakota CC Court 4 |          | Time | Dakota CC Court 5 |    | Time     | Dakota CC Court 6 |          | ourt 6 |          |
| 1:40   | H1       | VS                | H5       | 1:40 | H2                | VS | H6       | 1:40              | K1       | VS     | K4       |
| 2:00   | H3       | VS                | H5       | 2:00 | H4                | VS | H7       | 2:00              | K2       | VS     | K3       |
| 2:20   | H1       | VS                | H6       | 2:20 | H2                | VS | H7       | 2:20              | K1       | VS     | K3       |
| 2:40   | H3       | VS                | H6       | 2:40 | H4                | VS | H5       | 2:40              | K2       | VS     | K4       |
| 3:00   | H1       | VS                | H7       | 3:00 | H2                | VS | H5       | 3:00              | K1       | VS     | K2       |
| 3:20   | H3       | VS                | H7       | 3:20 | H4                | VS | H6       | 3:20              | K3       | VS     | K4       |
| 3:40   | H1       | VS                | H4       | 3:40 | H2                | VS | H3       | 3:40              | 1st in K | G1     | 4th in K |
| 4:00   | 6th in H | G1                | 7th in H | 4:00 | 1st in H          | G2 | 4th in H | 4:00              | 2nd in K | G2     | 3rd in K |
| 4:20   | 5th in H | G3                | WG1      | 4:20 | 2nd in H          | G4 | 3rd in H | 4:20              | LG1      | G3     | LG2      |
| 4:40   | LG2      | G5                | LG4      | 4:40 | WG2               | G6 | WG4      | 4:40              | WG1      | G4     | WG2      |