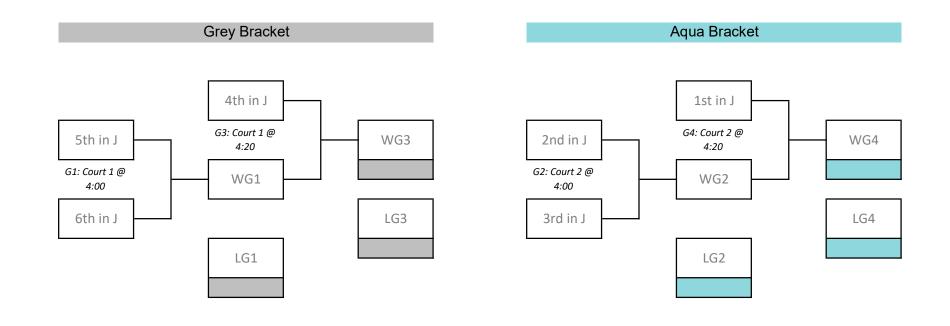

|    | 16U Girls      |
|----|----------------|
| K1 | Altona Tsunami |
| K2 | WRCC           |
| K3 | Team Toba      |
| K4 | Team Tigers    |

|    | 14U Boys & Coed             |
|----|-----------------------------|
| J1 | Altona Winter Weather Watch |
| J2 | Beausejour                  |
| J3 | La Salle 1                  |
| J4 | La Salle 2                  |
| J5 | Lorette Wolves              |
| J6 | WPG                         |
|    |                             |

#### Afternoon Wave (14U - 16U)

| SUNDAY |          |                   |          |      |                   |    |          |                   |          |        |          |
|--------|----------|-------------------|----------|------|-------------------|----|----------|-------------------|----------|--------|----------|
| Time   | Dako     | ota CC Co         | ourt 1   | Time | Dakota CC Court 2 |    | Time     | Dakota CC Court 3 |          | ourt 3 |          |
| 1:20   | J1       | VS                | J6       | 1:20 | J2                | VS | J3       | 1:20              | L1       | VS     | L4       |
| 1:40   | J4       | VS                | J5       | 1:40 | J3                | VS | J6       | 1:40              | L2       | VS     | L3       |
| 2:00   | J1       | VS                | J5       | 2:00 | J2                | VS | J4       | 2:00              | L1       | VS     | L3       |
|        |          |                   |          | 2:20 | J2                | VS | J6       | 2:20              | L2       | VS     | L4       |
| 2:40   | J3       | VS                | J5       | 2:40 | J1                | VS | J4       | 2:40              | L1       | VS     | L2       |
| 3:00   | J2       | VS                | J5       | 3:00 | J1                | VS | J3       | 3:00              | L3       | VS     | L4       |
| 3:20   | J1       | VS                | J2       | 3:20 | J4                | VS | J6       | 3:20              | 1st in L | G1     | 4th in L |
| 3:40   | J3       | VS                | J4       | 3:40 | J5                | VS | J6       | 3:40              | 2nd in L | G2     | 3rd in L |
| 4:00   | 5th in J | G1                | 6th in J | 4:00 | 2nd in J          | G2 | 3rd in J | 4:00              | LG1      | G3     | LG2      |
| 4:20   | 4th in J | G3                | WG1      | 4:20 | 1st in J          | G4 | WG2      | 4:20              | WG1      | G4     | WG2      |
| Time   | Dako     | Dakota CC Court 4 |          | Time | Dakota CC Court 5 |    | Time     | Dakota CC Court 6 |          | ourt 6 |          |
| 1:40   | H1       | VS                | H5       | 1:40 | H2                | VS | H6       | 1:40              | K1       | VS     | K4       |
| 2:00   | H3       | VS                | H5       | 2:00 | H4                | VS | H7       | 2:00              | K2       | VS     | K3       |
| 2:20   | H1       | VS                | H6       | 2:20 | H2                | VS | H7       | 2:20              | K1       | VS     | K3       |
| 2:40   | H3       | VS                | H6       | 2:40 | H4                | VS | H5       | 2:40              | K2       | VS     | K4       |
| 3:00   | H1       | VS                | H7       | 3:00 | H2                | VS | H5       | 3:00              | K1       | VS     | K2       |
| 3:20   | H3       | VS                | H7       | 3:20 | H4                | VS | H6       | 3:20              | K3       | VS     | K4       |
| 3:40   | H1       | VS                | H4       | 3:40 | H2                | VS | H3       | 3:40              | 1st in K | G1     | 4th in K |
| 4:00   | 6th in H | G1                | 7th in H | 4:00 | 1st in H          | G2 | 4th in H | 4:00              | 2nd in K | G2     | 3rd in K |
| 4:20   | 5th in H | G3                | WG1      | 4:20 | 2nd in H          | G4 | 3rd in H | 4:20              | LG1      | G3     | LG2      |
| 4:40   | LG2      | G5                | LG4      | 4:40 | WG2               | G6 | WG4      | 4:40              | WG1      | G4     | WG2      |