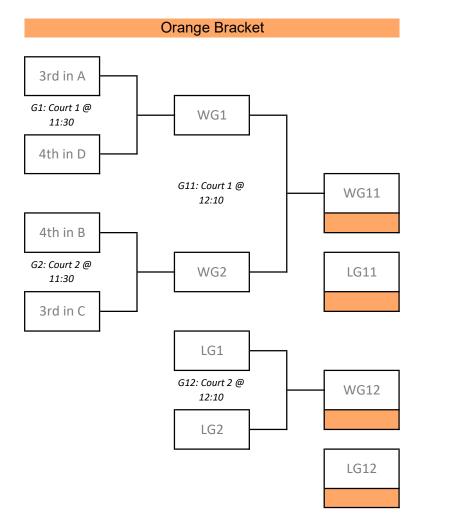

#### 12U Brackets

Sunday, March 17th, 2024 Dakota Community Centre, 1188 Dakota Street

WG19

LG19

WG23

LG23