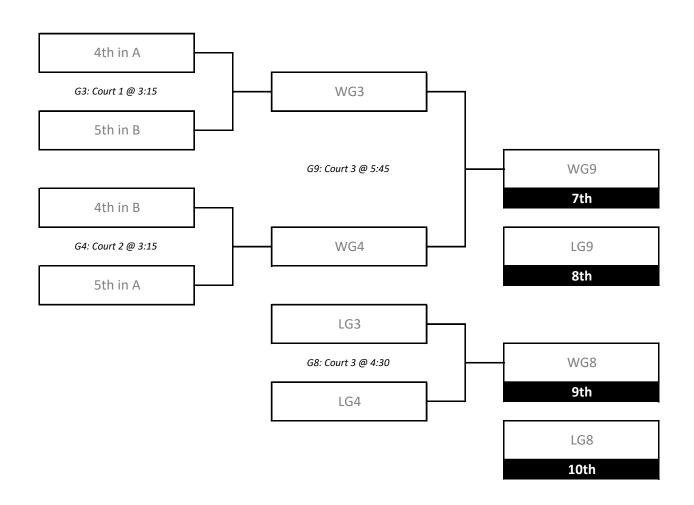

### **Playoff Schedule**

|      | Saturday, March 16th |     |          |      |                   |                           |          |      |                   |     |          |  |  |
|------|----------------------|-----|----------|------|-------------------|---------------------------|----------|------|-------------------|-----|----------|--|--|
| Time | Dakota CC Court 1    |     |          | Time | Dakota CC Court 2 |                           |          | Time | Dakota CC Court 3 |     |          |  |  |
| 2:00 | 2nd in B             | G1  | 3rd in A | 2:00 | 2nd in A          | 2nd in A G2 3rd in B 2:00 |          |      |                   |     |          |  |  |
| 3:15 | 4th in A             | G3  | 5th in B | 3:15 | 4th in B          | G4                        | 5th in A | 3:15 | LG1               | G7  | LG2      |  |  |
| 4:30 | 1st in A             | G5  | WG1      | 4:30 | 1st in B          | G6                        | WG2      | 4:30 | LG3               | G8  | LG4      |  |  |
| 5:45 | WG5                  | G11 | WG6      | 5:45 | LG5               | G10                       | LG6      | 5:45 | WG3               | G9  | WG4      |  |  |
| Time | Dakota CC Court 4    |     |          | Time | Dakota CC Court 5 |                           |          | Time | Dakota CC Court 6 |     |          |  |  |
|      |                      |     |          | 2:00 | 2nd in D          | G1                        | 3rd in C | 2:00 | 2nd in C          | G2  | 3rd in D |  |  |
| 3:15 | LG1                  | G7  | LG2      | 3:15 | 4th in C          | G3                        | 5th in D | 3:15 | 4th in D          | G4  | 5th in C |  |  |
| 4:30 | LG3                  | G8  | LG4      | 4:30 | 1st in C          | G5                        | WG1      | 4:30 | 1st in D          | G6  | WG2      |  |  |
| 5:45 | WG3                  | G9  | WG4      | 5:45 | WG5               | G11                       | WG6      | 5:45 | LG5               | G10 | LG6      |  |  |

#### **17U Boys Consolation Matches**

Friday, March 15th & Saturday, March 16th
Dakota Community Centre