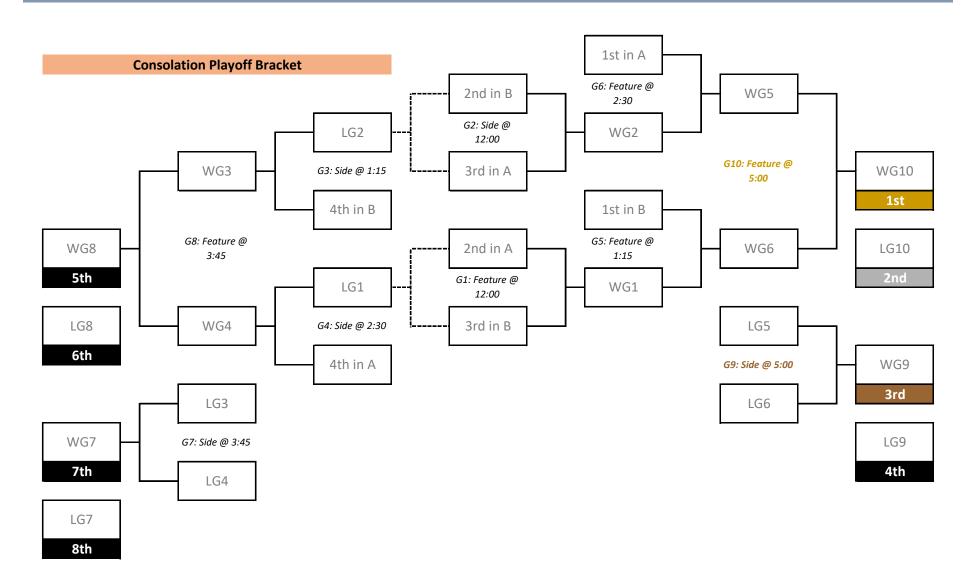

| Saturday, March 23rd |               |     |          |       |            |    |          |  |
|----------------------|---------------|-----|----------|-------|------------|----|----------|--|
| Time                 | Feature Court |     |          | Time  | Side Court |    |          |  |
| 9:00                 | B1            | VS  | B2       | 9:00  | B3         | VS | B4       |  |
| 10:15                | A1            | VS  | A2       | 10:15 | A3         | VS | A4       |  |
| 12:00                | 2nd in A      | G1  | 3rd in B | 12:00 | 2nd in B   | G2 | 3rd in A |  |
| 1:15                 | 1st in B      | G5  | WG1      | 1:15  | 4th in B   | G3 | LG2      |  |
| 2:30                 | 1st in A      | G6  | WG2      | 2:30  | 4th in A   | G4 | LG1      |  |
| 3:45                 | WG3           | G8  | WG4      | 3:45  | LG3        | G7 | LG4      |  |
| 5:00                 | WG5           | G10 | WG6      | 5:00  | LG5        | G9 | LG6      |  |