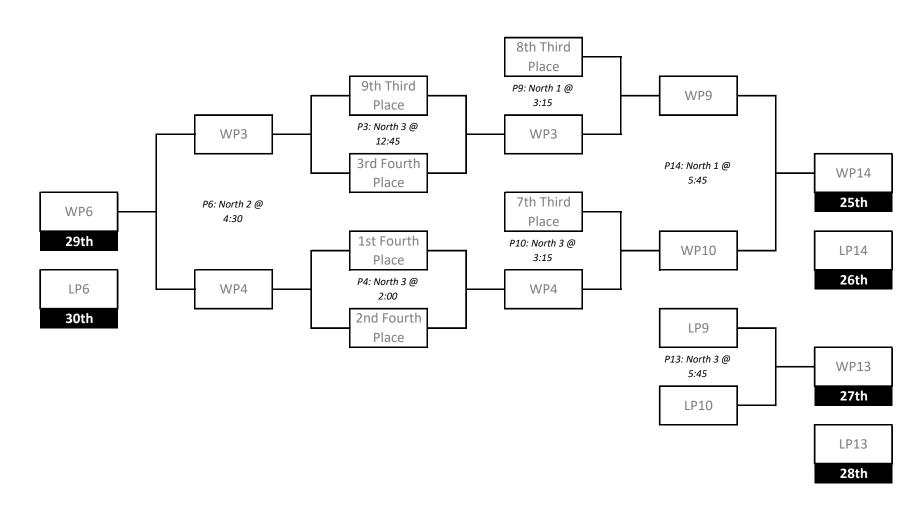

The bottom six 4th Place Teams will advance to the 31st-36th Playoff at RRC

| Saturday, February 24th |                                 |     |               |       |                                 |     |               |       |                                 |     |               |  |
|-------------------------|---------------------------------|-----|---------------|-------|---------------------------------|-----|---------------|-------|---------------------------------|-----|---------------|--|
| Time                    | Dakota CC Court 1               |     |               | Time  | Dakota CC Court 2               |     |               | Time  | Dakota CC Court 3               |     |               |  |
| 11:30                   | 2nd in H                        | G1  | 2nd in J      | 11:30 | 2nd in F                        | G2  | 2nd in K      | 11:30 | 1st in J                        | G3  | 1st in K      |  |
| 12:45                   | 1st in A                        | G7  | WG1           | 12:45 | 1st in B                        | G8  | WG2           | 12:45 | 1st in C                        | G9  | 2nd in D      |  |
| 2:00                    | WG7                             | G11 | WG3           | 2:00  | WG8                             | G12 | WG4           | 2:00  | WG9                             | G13 | WG5           |  |
| 3:15                    | LG7                             | G15 | LG3           | 3:15  | LG8                             | G16 | LG4           | 3:15  | LG9                             | G17 | LG5           |  |
| 4:30                    | WG11                            | G22 | WG14          | 4:30  | WG12                            | G23 | WG13          | 4:30  | WG16                            | G21 | WG17          |  |
| 5:45                    | WG22                            | G25 | WG23          | 5:45  | LG22                            | G24 | LG23          |       |                                 |     |               |  |
| Time                    | Dakota CC Court 4               |     |               | Time  | Dakota CC Court 5               |     |               | Time  | Dakota CC Court 6               |     |               |  |
| 11:30                   | 1st in H                        | G4  | 2nd in A      | 11:30 | 1st in F                        | G5  | 2nd in B      | 11:30 | 1st in E                        | G6  | 2nd in C      |  |
| 12:45                   | 1st in D                        | G10 | 2nd in E      | 12:45 | 4th 3rd Place                   | P1  | 5th 3rd Place | 12:45 | 3rd 3rd Place                   | P2  | 6th 3rd Place |  |
| 2:00                    | WG10                            | G14 | WG6           | 2:00  | 1st 3rd Place                   | Р3  | WP1           | 2:00  | 2nd 3rd Place                   | P4  | WP2           |  |
| 3:15                    | LG10                            | G18 | LG6           | 3:15  | LG1                             | G19 | LG2           | 3:15  | LP1                             | P5  | LP2           |  |
| 4:30                    | WG15                            | G20 | WG18          | 4:30  | WP3                             | P7  | WP4           | 4:30  | LP3                             | P6  | LP4           |  |
| Time                    | Red River College North Court 1 |     |               | Time  | Red River College North Court 2 |     |               | Time  | Red River College North Court 3 |     |               |  |
| 12:45                   | 7th 4th Place                   | P1  | 8th 4th Place | 12:45 | 6th 4th Place                   | P2  | 9th 4th Place | 12:45 | 9th 3rd Place                   | Р3  | 3rd 4th Place |  |
| 2:00                    | 4th 4th Place                   | P7  | WP2           | 2:00  | 5th 4th Place                   | P8  | WP1           | 2:00  | 1st 4th Place                   | P4  | 2nd 4th Place |  |
| 3:15                    | 8th 3rd Place                   | P9  | WP3           | 3:15  | LP1                             | P5  | LP2           | 3:15  | 7th 3rd Place                   | P10 | WP4           |  |
| 4:30                    | WP7                             | P12 | WP8           | 4:30  | LP3                             | P6  | LP4           | 4:30  | LP7                             | P11 | LP8           |  |
| 5:45                    | WP9                             | P14 | WP10          |       |                                 |     |               | 5:45  | LP9                             | P13 | LP10          |  |

### Consolation Playoff Bracket 25th-30th (at RRC)

Friday, February 23rd & Saturday, February 24th Dakota Community Centre & Red River College