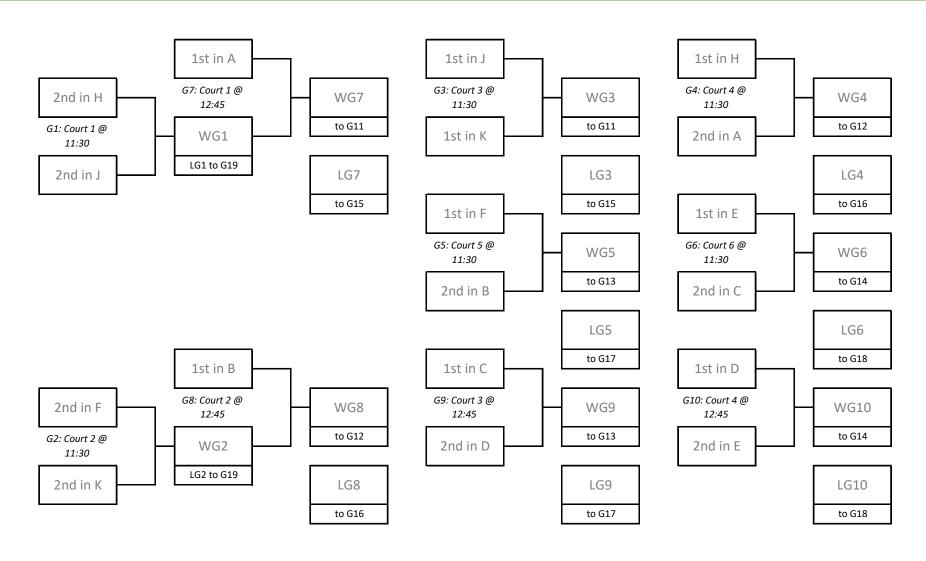

The bottom six 4th Place Teams will advance to the 31st-36th Playoff at RRC

| Saturday, February 24th |                                 |     |               |       |                                 |     |               |       |                                 |     |               |  |
|-------------------------|---------------------------------|-----|---------------|-------|---------------------------------|-----|---------------|-------|---------------------------------|-----|---------------|--|
| Time                    | Dakota CC Court 1               |     |               | Time  | Dakota CC Court 2               |     |               | Time  | Dakota CC Court 3               |     |               |  |
| 11:30                   | 2nd in H                        | G1  | 2nd in J      | 11:30 | 2nd in F                        | G2  | 2nd in K      | 11:30 | 1st in J                        | G3  | 1st in K      |  |
| 12:45                   | 1st in A                        | G7  | WG1           | 12:45 | 1st in B                        | G8  | WG2           | 12:45 | 1st in C                        | G9  | 2nd in D      |  |
| 2:00                    | WG7                             | G11 | WG3           | 2:00  | WG8                             | G12 | WG4           | 2:00  | WG9                             | G13 | WG5           |  |
| 3:15                    | LG7                             | G15 | LG3           | 3:15  | LG8                             | G16 | LG4           | 3:15  | LG9                             | G17 | LG5           |  |
| 4:30                    | WG11                            | G22 | WG14          | 4:30  | WG12                            | G23 | WG13          | 4:30  | WG16                            | G21 | WG17          |  |
| 5:45                    | WG22                            | G25 | WG23          | 5:45  | LG22                            | G24 | LG23          |       |                                 |     |               |  |
| Time                    | Dakota CC Court 4               |     |               | Time  | Dakota CC Court 5               |     |               | Time  | Dakota CC Court 6               |     |               |  |
| 11:30                   | 1st in H                        | G4  | 2nd in A      | 11:30 | 1st in F                        | G5  | 2nd in B      | 11:30 | 1st in E                        | G6  | 2nd in C      |  |
| 12:45                   | 1st in D                        | G10 | 2nd in E      | 12:45 | 4th 3rd Place                   | P1  | 5th 3rd Place | 12:45 | 3rd 3rd Place                   | P2  | 6th 3rd Place |  |
| 2:00                    | WG10                            | G14 | WG6           | 2:00  | 1st 3rd Place                   | Р3  | WP1           | 2:00  | 2nd 3rd Place                   | P4  | WP2           |  |
| 3:15                    | LG10                            | G18 | LG6           | 3:15  | LG1                             | G19 | LG2           | 3:15  | LP1                             | P5  | LP2           |  |
| 4:30                    | WG15                            | G20 | WG18          | 4:30  | WP3                             | P7  | WP4           | 4:30  | LP3                             | P6  | LP4           |  |
| Time                    | Red River College North Court 1 |     |               | Time  | Red River College North Court 2 |     |               | Time  | Red River College North Court 3 |     |               |  |
| 12:45                   | 7th 4th Place                   | P1  | 8th 4th Place | 12:45 | 6th 4th Place                   | P2  | 9th 4th Place | 12:45 | 9th 3rd Place                   | Р3  | 3rd 4th Place |  |
| 2:00                    | 4th 4th Place                   | P7  | WP2           | 2:00  | 5th 4th Place                   | P8  | WP1           | 2:00  | 1st 4th Place                   | P4  | 2nd 4th Place |  |
| 3:15                    | 8th 3rd Place                   | P9  | WP3           | 3:15  | LP1                             | P5  | LP2           | 3:15  | 7th 3rd Place                   | P10 | WP4           |  |
| 4:30                    | WP7                             | P12 | WP8           | 4:30  | LP3                             | P6  | LP4           | 4:30  | LP7                             | P11 | LP8           |  |
| 5:45                    | WP9                             | P14 | WP10          |       |                                 |     |               | 5:45  | LP9                             | P13 | LP10          |  |