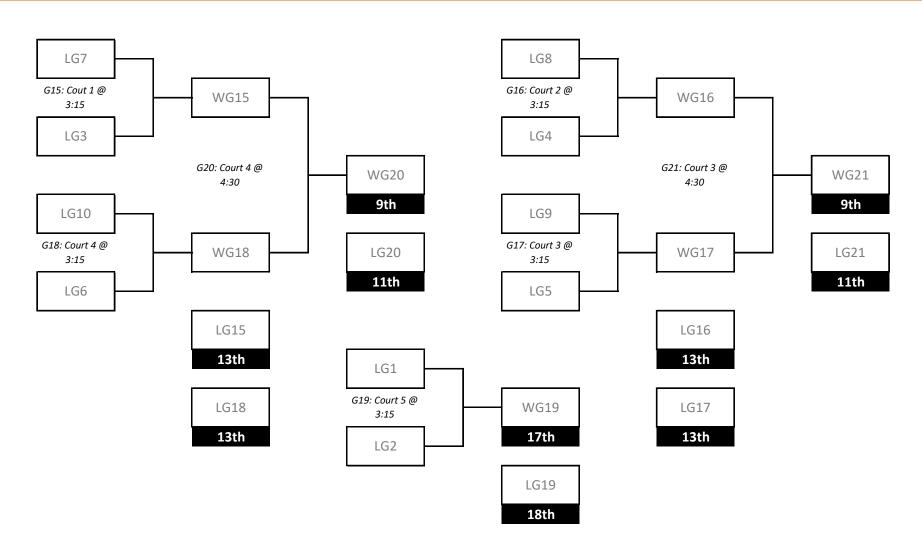

### 9th-18th Brackets (at DCC)

Friday, February 23rd & Saturday, February 24th Dakota Community Centre & Red River College