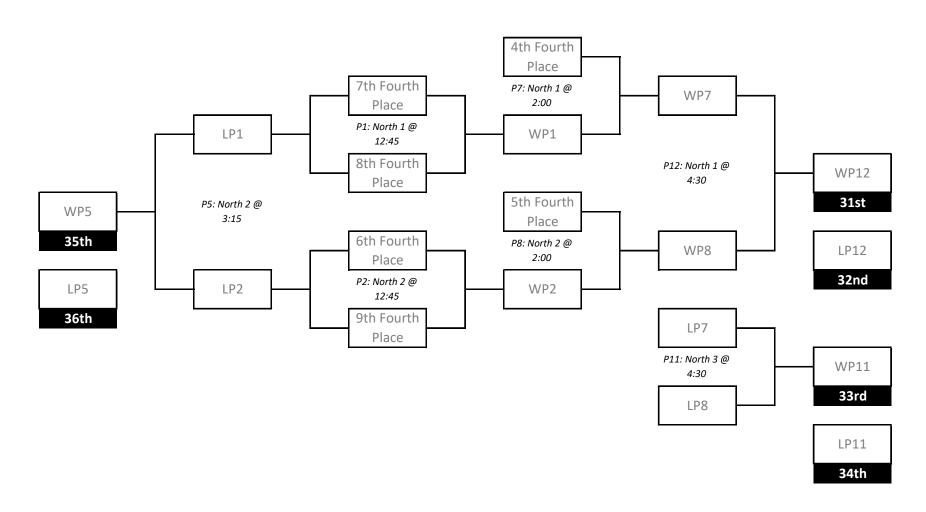

The bottom six 4th Place Teams will advance to the 31st-36th Playoff at RRC

| Saturday, February 24th |                                 |     |               |       |                                 |     |               |       |                                 |     |               |  |
|-------------------------|---------------------------------|-----|---------------|-------|---------------------------------|-----|---------------|-------|---------------------------------|-----|---------------|--|
| Time                    | Dakota CC Court 1               |     |               | Time  | Dakota CC Court 2               |     |               | Time  | Dakota CC Court 3               |     |               |  |
| 11:30                   | 2nd in H                        | G1  | 2nd in J      | 11:30 | 2nd in F                        | G2  | 2nd in K      | 11:30 | 1st in J                        | G3  | 1st in K      |  |
| 12:45                   | 1st in A                        | G7  | WG1           | 12:45 | 1st in B                        | G8  | WG2           | 12:45 | 1st in C                        | G9  | 2nd in D      |  |
| 2:00                    | WG7                             | G11 | WG3           | 2:00  | WG8                             | G12 | WG4           | 2:00  | WG9                             | G13 | WG5           |  |
| 3:15                    | LG7                             | G15 | LG3           | 3:15  | LG8                             | G16 | LG4           | 3:15  | LG9                             | G17 | LG5           |  |
| 4:30                    | WG11                            | G22 | WG14          | 4:30  | WG12                            | G23 | WG13          | 4:30  | WG16                            | G21 | WG17          |  |
| 5:45                    | WG22                            | G25 | WG23          | 5:45  | LG22                            | G24 | LG23          |       |                                 |     |               |  |
| Time                    | Dakota CC Court 4               |     |               | Time  | Dakota CC Court 5               |     |               | Time  | Dakota CC Court 6               |     |               |  |
| 11:30                   | 1st in H                        | G4  | 2nd in A      | 11:30 | 1st in F                        | G5  | 2nd in B      | 11:30 | 1st in E                        | G6  | 2nd in C      |  |
| 12:45                   | 1st in D                        | G10 | 2nd in E      | 12:45 | 4th 3rd Place                   | P1  | 5th 3rd Place | 12:45 | 3rd 3rd Place                   | P2  | 6th 3rd Place |  |
| 2:00                    | WG10                            | G14 | WG6           | 2:00  | 1st 3rd Place                   | Р3  | WP1           | 2:00  | 2nd 3rd Place                   | P4  | WP2           |  |
| 3:15                    | LG10                            | G18 | LG6           | 3:15  | LG1                             | G19 | LG2           | 3:15  | LP1                             | P5  | LP2           |  |
| 4:30                    | WG15                            | G20 | WG18          | 4:30  | WP3                             | P7  | WP4           | 4:30  | LP3                             | P6  | LP4           |  |
| Time                    | Red River College North Court 1 |     |               | Time  | Red River College North Court 2 |     |               | Time  | Red River College North Court 3 |     |               |  |
| 12:45                   | 7th 4th Place                   | P1  | 8th 4th Place | 12:45 | 6th 4th Place                   | P2  | 9th 4th Place | 12:45 | 9th 3rd Place                   | Р3  | 3rd 4th Place |  |
| 2:00                    | 4th 4th Place                   | P7  | WP2           | 2:00  | 5th 4th Place                   | P8  | WP1           | 2:00  | 1st 4th Place                   | P4  | 2nd 4th Place |  |
| 3:15                    | 8th 3rd Place                   | P9  | WP3           | 3:15  | LP1                             | P5  | LP2           | 3:15  | 7th 3rd Place                   | P10 | WP4           |  |
| 4:30                    | WP7                             | P12 | WP8           | 4:30  | LP3                             | P6  | LP4           | 4:30  | LP7                             | P11 | LP8           |  |
| 5:45                    | WP9                             | P14 | WP10          |       |                                 |     |               | 5:45  | LP9                             | P13 | LP10          |  |

### **Consolation Playoff Bracket (31st-36th)**

Friday, February 23rd & Saturday, February 24th Dakota Community Centre & Red River College