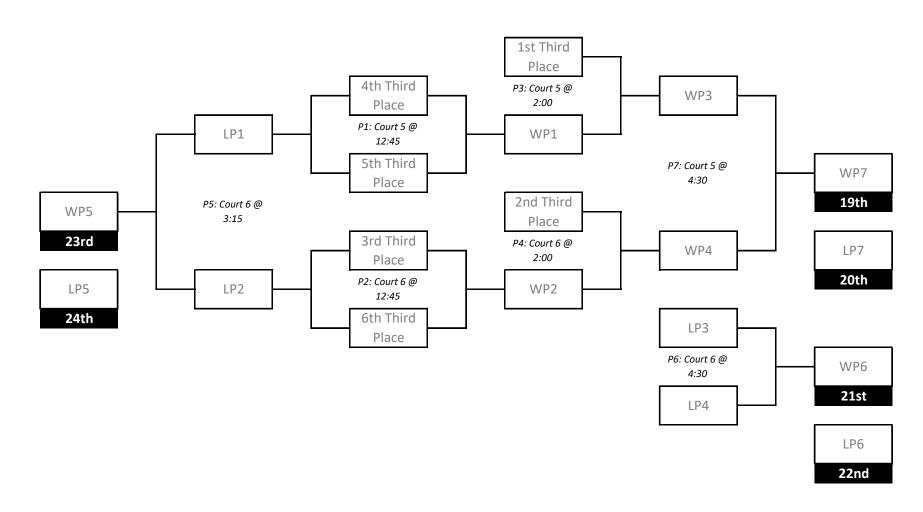

### Consolation Playoff Bracket 25th-30th (at RRC)

Friday, February 23rd & Saturday, February 24th Dakota Community Centre & Red River College