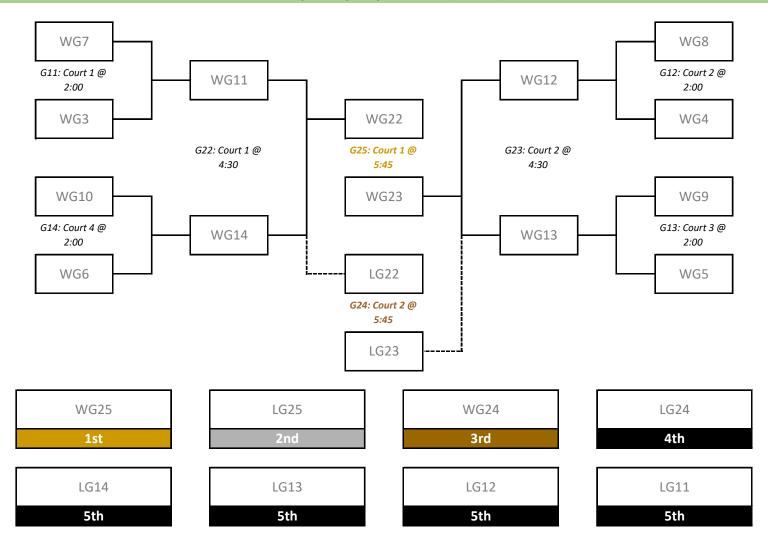

### **Championship Playoff Bracket (at DCC)**

Friday, February 23rd & Saturday, February 24th Dakota Community Centre & Red River College