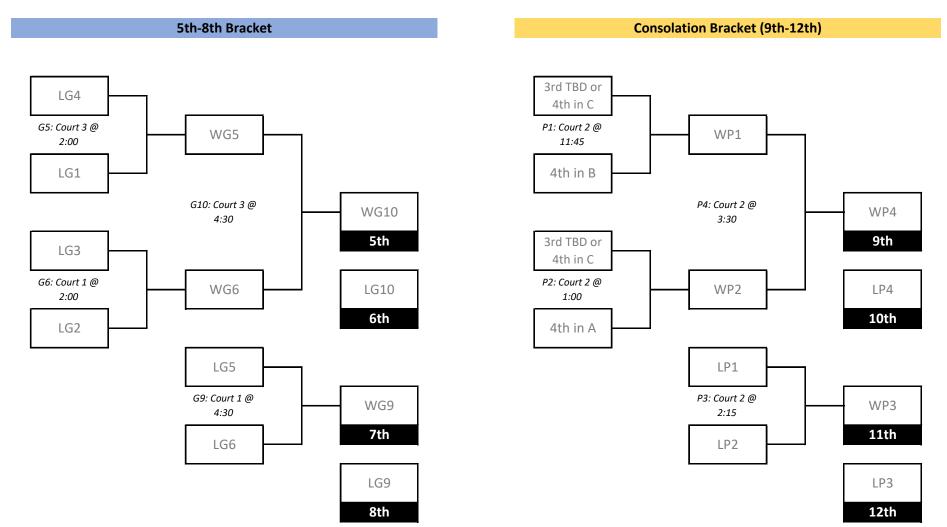

Top two teams from each pool, along with the top two ranked 3rd place teams will advance to the Championship Playoffs. Bottom four will play Consolation.

| Time  | North Court 1 |     |         | Time  | North Court 2 |    |         | Time  | North Court 3 |     |         |
|-------|---------------|-----|---------|-------|---------------|----|---------|-------|---------------|-----|---------|
| 11:30 | 1st C         | G2  | 2nd A   | 11:45 | 4th TBD       | P1 | 4th TBD | 11:30 | 2nd C         | G1  | 2nd B   |
| 12:45 | 1st B         | G3  | 3rd TBD | 1:00  | 3rd TBD       | P2 | 4th TBD | 12:45 | 1st A         | G4  | 3rd TBD |
| 2:00  | LG2           | G6  | LG3     | 2:15  | LP1           | P3 | LP2     | 2:00  | LG1           | G5  | LG4     |
| 3:15  | WG2           | G8  | WG3     | 3:30  | WP1           | P4 | WP2     | 3:15  | WG1           | G7  | WG4     |
| 4:30  | LG5           | G9  | LG6     |       |               |    |         | 4:30  | WG5           | G10 | WG6     |
| 5:45  | LG7           | G11 | LG8     |       |               |    |         | 5:45  | WG7           | G12 | WG8     |