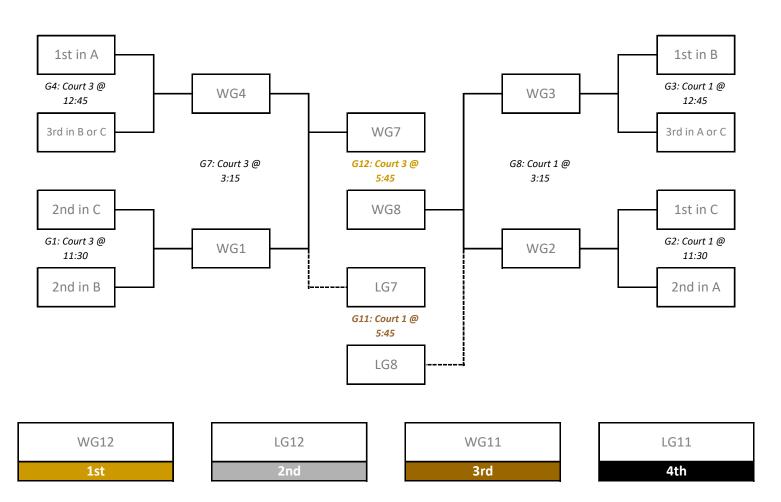

Top two teams from each pool, along with the top two ranked 3rd place teams will advance to the Championship Playoffs. Bottom four will play Consolation.

| Time  | North Court 1 |     |         | Time  | North Court 2 |    |         | Time  | North Court 3 |     |         |
|-------|---------------|-----|---------|-------|---------------|----|---------|-------|---------------|-----|---------|
| 11:30 | 1st C         | G2  | 2nd A   | 11:45 | 4th TBD       | P1 | 4th TBD | 11:30 | 2nd C         | G1  | 2nd B   |
| 12:45 | 1st B         | G3  | 3rd TBD | 1:00  | 3rd TBD       | P2 | 4th TBD | 12:45 | 1st A         | G4  | 3rd TBD |
| 2:00  | LG2           | G6  | LG3     | 2:15  | LP1           | P3 | LP2     | 2:00  | LG1           | G5  | LG4     |
| 3:15  | WG2           | G8  | WG3     | 3:30  | WP1           | P4 | WP2     | 3:15  | WG1           | G7  | WG4     |
| 4:30  | LG5           | G9  | LG6     |       |               |    |         | 4:30  | WG5           | G10 | WG6     |
| 5:45  | LG7           | G11 | LG8     |       |               |    |         | 5:45  | WG7           | G12 | WG8     |

### **Championship Playoff Bracket**

Friday, February 9th & Saturday, February 10th Red River College - North Gym

Friday, February 9th & Saturday, February 10th Red River College - North Gym