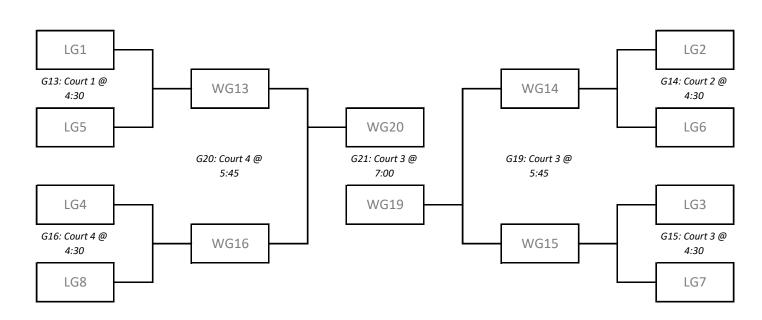

#### Playoff Schedule

Top two in each pool will advance to the Championship Playoff Bracket All third place teams will advance to the Consolatoin Playoff Bracket: 17th-24th All fourth place teams will advance to the Consolation Playoff Bracket: 25th-32nd

| Saturday, March 2nd |          |                   |          |         |                   |       |          |                       |                   |       |          |
|---------------------|----------|-------------------|----------|---------|-------------------|-------|----------|-----------------------|-------------------|-------|----------|
| Time                | Dak      | Dakota CC Court 1 |          |         | Dakota CC Court 2 |       |          | Time                  | Dakota CC Court 3 |       |          |
| 12:45               | 1st in A | G1                | 2nd in H | 12:45   | 1st in B          | G2    | 2nd in J | 12:45                 | 1st in C          | G3    | 2nd in E |
| 2:00                | 1st in J | G5                | 2nd in B | 2:00    | 1st in H          | G6    | 2nd in A | 2:00                  | 1st in F          | G7    | 2nd in D |
| 3:15                | WG1      | G9                | WG5      | 3:15    | WG2               | G10   | WG6      | 3:15                  | WG3               | G11   | WG7      |
| 4:30                | LG1      | G13               | LG5      | 4:30    | LG2               | G14   | LG6      | 4:30                  | LG3               | G15   | LG7      |
| 5:45                | WG9      | G17               | WG12     | 5:45    | WG10              | G18   | WG11     | 5:45                  | WG14              | G19   | WG15     |
| 7:00                | WG17     | G23               | WG18     | 7:00    | LG17              | G22   | LG18     | 7:00                  | WG19              | G21   | WG20     |
| Time                | Dak      | ota CC Co         | urt 4    | Time    | Dakota CC Court 5 |       | Time     | Dakota CC Court 6     |                   | ırt 6 |          |
| 12:45               | 1st in E | G4                | 2nd in C | 12:45   | 3rd in A          | P1    | 3rd in J | 12:45                 | 3rd in B          | P2    | 3rd in H |
| 2:00                | 1st in D | G8                | 2nd in F | 2:00    | 3rd in D          | P3    | 3rd in E | 2:00                  | 3rd in C          | P4    | 3rd in F |
| 3:15                | WG4      | G12               | WG8      | 3:15    | WP1               | P5    | WP3      | 3:15                  | WP2               | P6    | WP4      |
| 4:30                | LG4      | G16               | LG8      | 4:30    | LP1               | P7    | LP3      | 4:30                  | LP2               | P8    | LP4      |
| 5:45                | WG13     | G20               | WG16     | 5:45    | WP5               | P10   | WP6      | 5:45                  | WP7               | P9    | WP8      |
|                     |          | Time              | SJR Rei  | mer Gym | Court 1           | Time  | SJR Rei  | IR Reimer Gym Court 2 |                   |       |          |
|                     |          | 12:45             | 4th in A | P1      | 4th in J          | 12:45 | 4th in B | P2                    | 4th in H          |       |          |
|                     |          | 2:00              | 4th in D | Р3      | 4th in E          | 2:00  | 4th in C | P4                    | 4th in F          |       |          |
|                     |          | 3:15              | WP1      | P5      | WP3               | 3:15  | WP2      | P6                    | WP4               |       |          |
|                     |          | 4:30              | LP1      | P7      | LP3               | 4:30  | LP2      | P8                    | LP4               |       |          |
|                     |          | 5:45              | WP5      | P10     | WP6               | 5:45  | WP7      | P9                    | WP8               |       |          |

### 9th-16th Brackets (at DCC)

| WG21                | LG21                | LG20                | LG19                |
|---------------------|---------------------|---------------------|---------------------|
| 9th                 | 10th                | 11th                | 11th                |
| 1.010               |                     |                     | 1.010               |
|                     |                     |                     | LG13<br><b>13th</b> |
| LG16<br><b>13th</b> | LG15<br><b>13th</b> | LG14<br><b>13th</b> |                     |