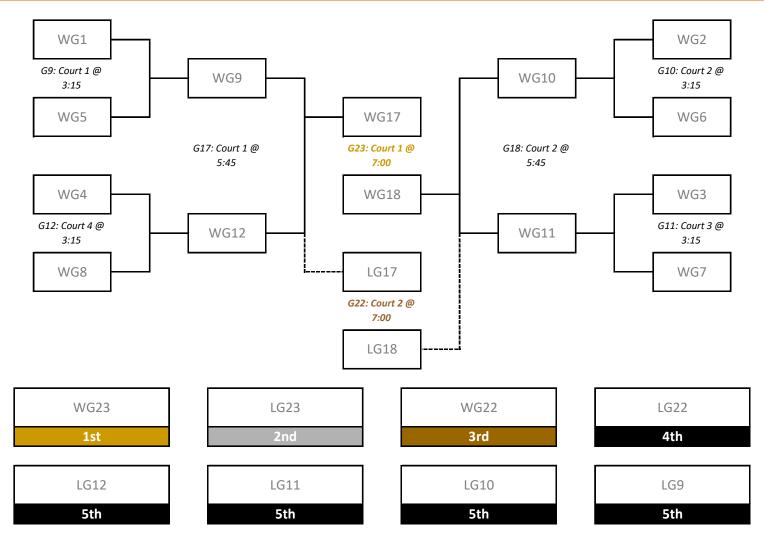

#### Playoff Schedule

Top two in each pool will advance to the Championship Playoff Bracket All third place teams will advance to the Consolatoin Playoff Bracket: 17th-24th All fourth place teams will advance to the Consolation Playoff Bracket: 25th-32nd

| Saturday, March 2nd |          |                   |          |         |                   |       |          |                       |                   |       |          |
|---------------------|----------|-------------------|----------|---------|-------------------|-------|----------|-----------------------|-------------------|-------|----------|
| Time                | Dak      | Dakota CC Court 1 |          |         | Dakota CC Court 2 |       |          | Time                  | Dakota CC Court 3 |       |          |
| 12:45               | 1st in A | G1                | 2nd in H | 12:45   | 1st in B          | G2    | 2nd in J | 12:45                 | 1st in C          | G3    | 2nd in E |
| 2:00                | 1st in J | G5                | 2nd in B | 2:00    | 1st in H          | G6    | 2nd in A | 2:00                  | 1st in F          | G7    | 2nd in D |
| 3:15                | WG1      | G9                | WG5      | 3:15    | WG2               | G10   | WG6      | 3:15                  | WG3               | G11   | WG7      |
| 4:30                | LG1      | G13               | LG5      | 4:30    | LG2               | G14   | LG6      | 4:30                  | LG3               | G15   | LG7      |
| 5:45                | WG9      | G17               | WG12     | 5:45    | WG10              | G18   | WG11     | 5:45                  | WG14              | G19   | WG15     |
| 7:00                | WG17     | G23               | WG18     | 7:00    | LG17              | G22   | LG18     | 7:00                  | WG19              | G21   | WG20     |
| Time                | Dak      | ota CC Co         | urt 4    | Time    | Dakota CC Court 5 |       | Time     | Dakota CC Court 6     |                   | ırt 6 |          |
| 12:45               | 1st in E | G4                | 2nd in C | 12:45   | 3rd in A          | P1    | 3rd in J | 12:45                 | 3rd in B          | P2    | 3rd in H |
| 2:00                | 1st in D | G8                | 2nd in F | 2:00    | 3rd in D          | P3    | 3rd in E | 2:00                  | 3rd in C          | P4    | 3rd in F |
| 3:15                | WG4      | G12               | WG8      | 3:15    | WP1               | P5    | WP3      | 3:15                  | WP2               | P6    | WP4      |
| 4:30                | LG4      | G16               | LG8      | 4:30    | LP1               | P7    | LP3      | 4:30                  | LP2               | P8    | LP4      |
| 5:45                | WG13     | G20               | WG16     | 5:45    | WP5               | P10   | WP6      | 5:45                  | WP7               | P9    | WP8      |
|                     |          | Time              | SJR Rei  | mer Gym | Court 1           | Time  | SJR Rei  | IR Reimer Gym Court 2 |                   |       |          |
|                     |          | 12:45             | 4th in A | P1      | 4th in J          | 12:45 | 4th in B | P2                    | 4th in H          |       |          |
|                     |          | 2:00              | 4th in D | Р3      | 4th in E          | 2:00  | 4th in C | P4                    | 4th in F          |       |          |
|                     |          | 3:15              | WP1      | P5      | WP3               | 3:15  | WP2      | P6                    | WP4               |       |          |
|                     |          | 4:30              | LP1      | P7      | LP3               | 4:30  | LP2      | P8                    | LP4               |       |          |
|                     |          | 5:45              | WP5      | P10     | WP6               | 5:45  | WP7      | P9                    | WP8               |       |          |

#### Championship Playoff Bracket - Play-In and Round of 16 (at DCC)

Friday, March 1st & Saturday, March 2nd Dakota Community Centre & St John's-Ravenscourt School

Friday, March 1st & Saturday, March 2nd Dakota Community Centre & St John's-Ravenscourt School