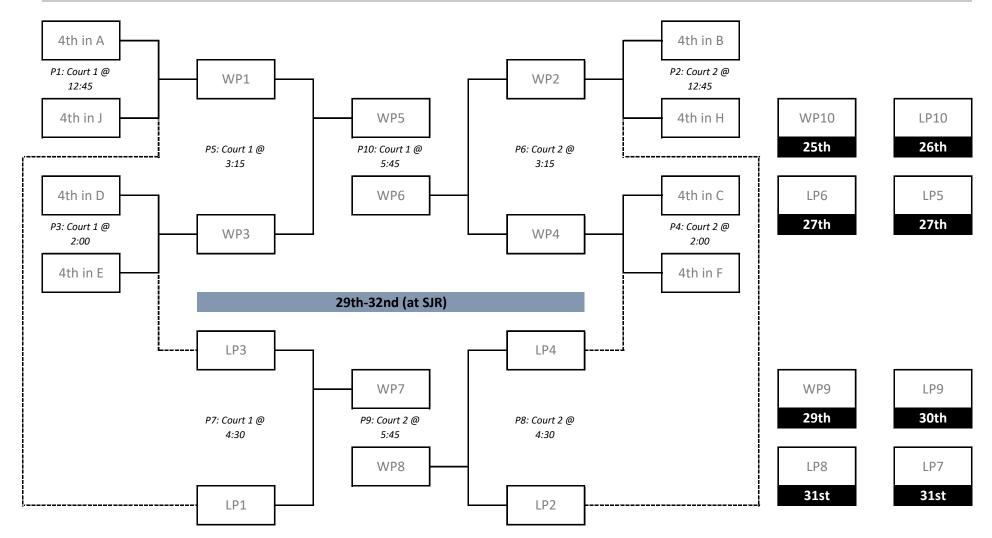

#### Consolation Playoff Bracket: 25th-32nd (at SJR)

Friday, March 1st & Saturday, March 2nd Dakota Community Centre & St John's-Ravenscourt School