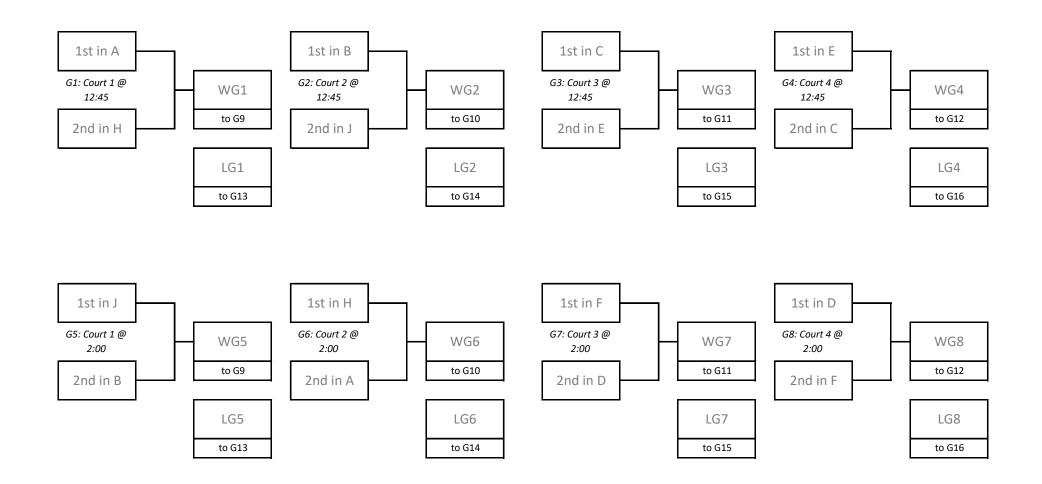

#### Playoff Schedule

Top two in each pool will advance to the Championship Playoff Bracket All third place teams will advance to the Consolatoin Playoff Bracket: 17th-24th All fourth place teams will advance to the Consolation Playoff Bracket: 25th-32nd

| Saturday, March 2nd |          |                   |          |         |                   |       |          |                       |                   |       |          |
|---------------------|----------|-------------------|----------|---------|-------------------|-------|----------|-----------------------|-------------------|-------|----------|
| Time                | Dak      | Dakota CC Court 1 |          |         | Dakota CC Court 2 |       |          | Time                  | Dakota CC Court 3 |       |          |
| 12:45               | 1st in A | G1                | 2nd in H | 12:45   | 1st in B          | G2    | 2nd in J | 12:45                 | 1st in C          | G3    | 2nd in E |
| 2:00                | 1st in J | G5                | 2nd in B | 2:00    | 1st in H          | G6    | 2nd in A | 2:00                  | 1st in F          | G7    | 2nd in D |
| 3:15                | WG1      | G9                | WG5      | 3:15    | WG2               | G10   | WG6      | 3:15                  | WG3               | G11   | WG7      |
| 4:30                | LG1      | G13               | LG5      | 4:30    | LG2               | G14   | LG6      | 4:30                  | LG3               | G15   | LG7      |
| 5:45                | WG9      | G17               | WG12     | 5:45    | WG10              | G18   | WG11     | 5:45                  | WG14              | G19   | WG15     |
| 7:00                | WG17     | G23               | WG18     | 7:00    | LG17              | G22   | LG18     | 7:00                  | WG19              | G21   | WG20     |
| Time                | Dak      | ota CC Co         | urt 4    | Time    | Dakota CC Court 5 |       | Time     | Dakota CC Court 6     |                   | ırt 6 |          |
| 12:45               | 1st in E | G4                | 2nd in C | 12:45   | 3rd in A          | P1    | 3rd in J | 12:45                 | 3rd in B          | P2    | 3rd in H |
| 2:00                | 1st in D | G8                | 2nd in F | 2:00    | 3rd in D          | P3    | 3rd in E | 2:00                  | 3rd in C          | P4    | 3rd in F |
| 3:15                | WG4      | G12               | WG8      | 3:15    | WP1               | P5    | WP3      | 3:15                  | WP2               | P6    | WP4      |
| 4:30                | LG4      | G16               | LG8      | 4:30    | LP1               | P7    | LP3      | 4:30                  | LP2               | P8    | LP4      |
| 5:45                | WG13     | G20               | WG16     | 5:45    | WP5               | P10   | WP6      | 5:45                  | WP7               | P9    | WP8      |
|                     |          | Time              | SJR Rei  | mer Gym | Court 1           | Time  | SJR Rei  | IR Reimer Gym Court 2 |                   |       |          |
|                     |          | 12:45             | 4th in A | P1      | 4th in J          | 12:45 | 4th in B | P2                    | 4th in H          |       |          |
|                     |          | 2:00              | 4th in D | Р3      | 4th in E          | 2:00  | 4th in C | P4                    | 4th in F          |       |          |
|                     |          | 3:15              | WP1      | P5      | WP3               | 3:15  | WP2      | P6                    | WP4               |       |          |
|                     |          | 4:30              | LP1      | P7      | LP3               | 4:30  | LP2      | P8                    | LP4               |       |          |
|                     |          | 5:45              | WP5      | P10     | WP6               | 5:45  | WP7      | P9                    | WP8               |       |          |