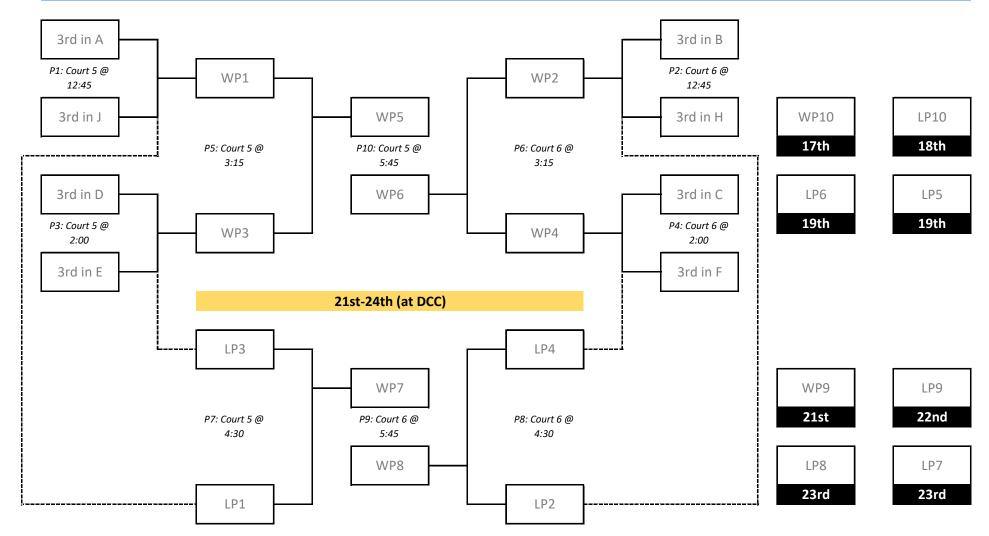

#### Playoff Schedule

Top two in each pool will advance to the Championship Playoff Bracket All third place teams will advance to the Consolatoin Playoff Bracket: 17th-24th All fourth place teams will advance to the Consolation Playoff Bracket: 25th-32nd

| Saturday, March 2nd |          |                   |          |         |                   |       |          |                       |                   |       |          |
|---------------------|----------|-------------------|----------|---------|-------------------|-------|----------|-----------------------|-------------------|-------|----------|
| Time                | Dak      | Dakota CC Court 1 |          |         | Dakota CC Court 2 |       |          | Time                  | Dakota CC Court 3 |       |          |
| 12:45               | 1st in A | G1                | 2nd in H | 12:45   | 1st in B          | G2    | 2nd in J | 12:45                 | 1st in C          | G3    | 2nd in E |
| 2:00                | 1st in J | G5                | 2nd in B | 2:00    | 1st in H          | G6    | 2nd in A | 2:00                  | 1st in F          | G7    | 2nd in D |
| 3:15                | WG1      | G9                | WG5      | 3:15    | WG2               | G10   | WG6      | 3:15                  | WG3               | G11   | WG7      |
| 4:30                | LG1      | G13               | LG5      | 4:30    | LG2               | G14   | LG6      | 4:30                  | LG3               | G15   | LG7      |
| 5:45                | WG9      | G17               | WG12     | 5:45    | WG10              | G18   | WG11     | 5:45                  | WG14              | G19   | WG15     |
| 7:00                | WG17     | G23               | WG18     | 7:00    | LG17              | G22   | LG18     | 7:00                  | WG19              | G21   | WG20     |
| Time                | Dak      | ota CC Co         | urt 4    | Time    | Dakota CC Court 5 |       | Time     | Dakota CC Court 6     |                   | ırt 6 |          |
| 12:45               | 1st in E | G4                | 2nd in C | 12:45   | 3rd in A          | P1    | 3rd in J | 12:45                 | 3rd in B          | P2    | 3rd in H |
| 2:00                | 1st in D | G8                | 2nd in F | 2:00    | 3rd in D          | P3    | 3rd in E | 2:00                  | 3rd in C          | P4    | 3rd in F |
| 3:15                | WG4      | G12               | WG8      | 3:15    | WP1               | P5    | WP3      | 3:15                  | WP2               | P6    | WP4      |
| 4:30                | LG4      | G16               | LG8      | 4:30    | LP1               | P7    | LP3      | 4:30                  | LP2               | P8    | LP4      |
| 5:45                | WG13     | G20               | WG16     | 5:45    | WP5               | P10   | WP6      | 5:45                  | WP7               | P9    | WP8      |
|                     |          | Time              | SJR Rei  | mer Gym | Court 1           | Time  | SJR Rei  | IR Reimer Gym Court 2 |                   |       |          |
|                     |          | 12:45             | 4th in A | P1      | 4th in J          | 12:45 | 4th in B | P2                    | 4th in H          |       |          |
|                     |          | 2:00              | 4th in D | Р3      | 4th in E          | 2:00  | 4th in C | P4                    | 4th in F          |       |          |
|                     |          | 3:15              | WP1      | P5      | WP3               | 3:15  | WP2      | P6                    | WP4               |       |          |
|                     |          | 4:30              | LP1      | P7      | LP3               | 4:30  | LP2      | P8                    | LP4               |       |          |
|                     |          | 5:45              | WP5      | P10     | WP6               | 5:45  | WP7      | P9                    | WP8               |       |          |