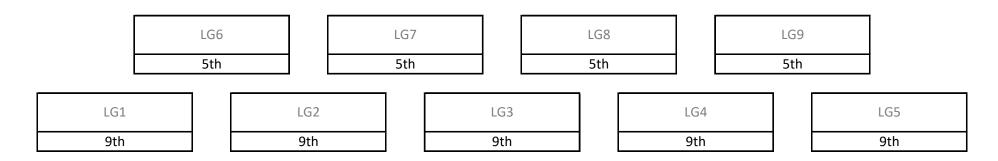

### **Boys 5th-9th Placements**

|     | LP6 |     | LP7 |  |     | LP8 | P8  |  |     | LP9 |  |     |
|-----|-----|-----|-----|--|-----|-----|-----|--|-----|-----|--|-----|
|     | 5th |     | 5th |  |     | 5th |     |  | 5th |     |  | ]   |
| LP1 | LP1 |     | LP2 |  | LP3 |     | LP4 |  | 4   |     |  | LP5 |
| 9th |     | 9th |     |  | 9th |     | 9th |  |     |     |  | 9th |