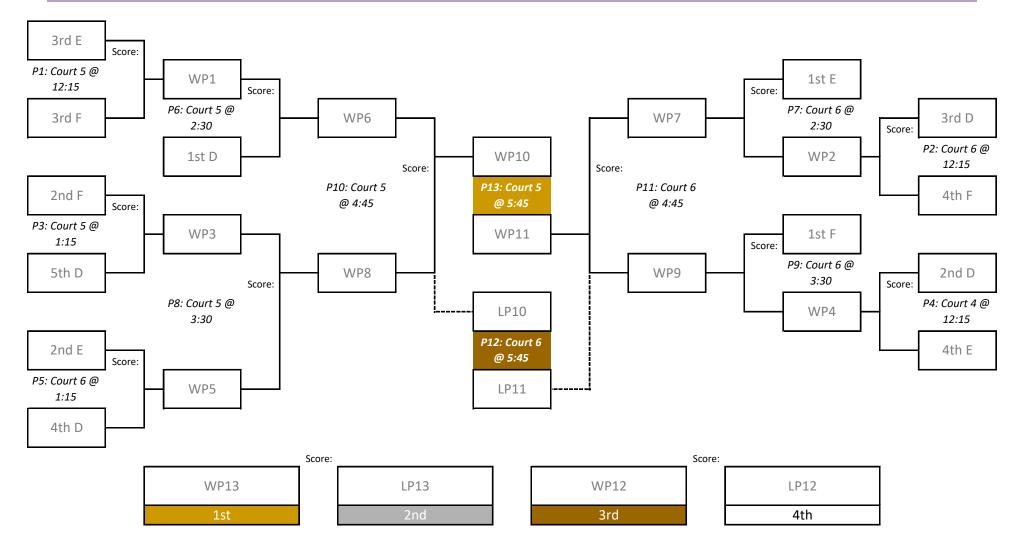

### Playoff Schedule

|       | Saturday, November 26th |     |       |       |         |         |       |       |         |     |       |  |  |  |
|-------|-------------------------|-----|-------|-------|---------|---------|-------|-------|---------|-----|-------|--|--|--|
| Time  | Court 1                 |     |       | Time  |         | Court 2 |       | Time  | Court 3 |     |       |  |  |  |
| 12:15 | 3rd B                   | G1  | 3rd C | 12:15 | 3rd A   | G2      | 4th C | 12:15 | 3rd E   | P1  | 3rd F |  |  |  |
| 1:15  | 2nd C                   | G3  | 5th A | 1:15  | 2nd B   | G5      | 4th A | 1:15  | 2nd F   | P3  | 5th D |  |  |  |
| 2:30  | 1st A                   | G6  | WG1   | 2:30  | 1st B   | G7      | WG2   | 2:30  | 1st D   | P6  | WP1   |  |  |  |
| 3:30  | WG3                     | G8  | WG5   | 3:30  | 1st C   | G9      | WG4   | 3:30  | WP3     | P8  | WP5   |  |  |  |
| 4:45  | WG6                     | G10 | WG8   | 4:45  | WG7     | G11     | WG9   | 4:45  | WP6     | P10 | WP8   |  |  |  |
| 5:45  | WG10                    | G13 | WG11  | 5:45  | LG10    | G12     | LG11  | 5:45  | WP10    | P13 | WP11  |  |  |  |
| Time  | Court 4                 |     |       | Time  | Court 5 |         |       | Time  | Court 6 |     |       |  |  |  |
| 12:15 | 3rd D                   | P2  | 4th F | 12:15 | 2nd A   | G4      | 4th B | 12:15 | 2nd D   | P4  | 4th E |  |  |  |
| 1:15  | 2nd E                   | P5  | 4th D |       |         |         |       |       |         |     |       |  |  |  |
| 2:30  | 1st E                   | P7  | WP2   |       |         |         |       |       |         |     |       |  |  |  |
| 3:30  | 1st F                   | P9  | WP4   |       |         |         |       |       |         |     |       |  |  |  |
| 4:45  | WP7                     | P11 | WP9   |       |         |         |       |       |         |     |       |  |  |  |
| 5:45  | LP10                    | P12 | LP11  |       |         |         |       |       |         |     |       |  |  |  |

Friday, Novemeber 25th & Saturday, November 26th Dakota Community Centre

**Boys Playoff Bracket** 

Friday, Novemeber 25th & Saturday, November 26th Dakota Community Centre