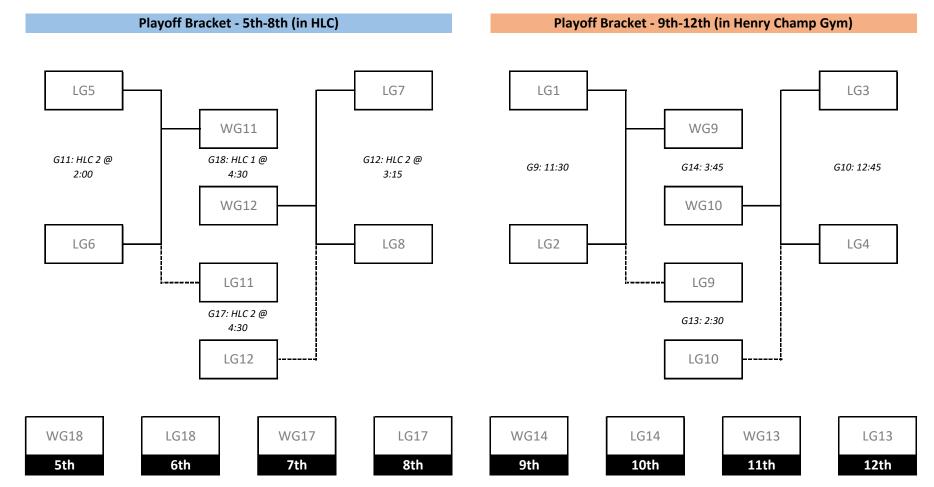

| Sunday, May 5th |             |     |          |       |             |     |          |       |             |     |      |
|-----------------|-------------|-----|----------|-------|-------------|-----|----------|-------|-------------|-----|------|
| Time            | HLC Court 1 |     |          | Time  | HLC Court 2 |     |          | Time  | Henry Champ |     |      |
| 9:00            | 3rd in B    | G1  | 3rd in C | 9:00  | 2nd in B    | G2  | 4th in A |       |             |     |      |
| 10:15           | 3rd in A    | G3  | 4th in C | 10:15 | 2nd in A    | G4  | 4th in B |       |             |     |      |
| 11:30           | 1st in A    | G5  | WG1      | 11:30 | 2nd in C    | G6  | WG2      | 11:30 | LG1         | G9  | LG2  |
| 12:45           | 1st in B    | G7  | WG3      | 12:45 | 1st in C    | G8  | WG4      | 12:45 | LG3         | G10 | LG4  |
| 2:00            | WG5         | G15 | WG6      | 2:00  | LG5         | G11 | LG6      | 2:30  | LG9         | G13 | LG10 |
| 3:15            | WG7         | G16 | WG8      | 3:15  | LG7         | G12 | LG8      | 3:45  | WG9         | G14 | WG10 |
| 4:30            | WG11        | G18 | WG12     | 4:30  | LG11        | G17 | LG12     |       |             |     |      |
| 5:45            | WG15        | G20 | WG16     | 5:45  | LG15        | G19 | LG16     |       |             |     |      |

### **Championship Playoff Bracket**

Saturday, May 4th and Sunday, May 5th Brandon University

Volleyboil

volleyboil

volleyboil

volleyboil

Saturday, May 4th and Sunday, May 5th Brandon University