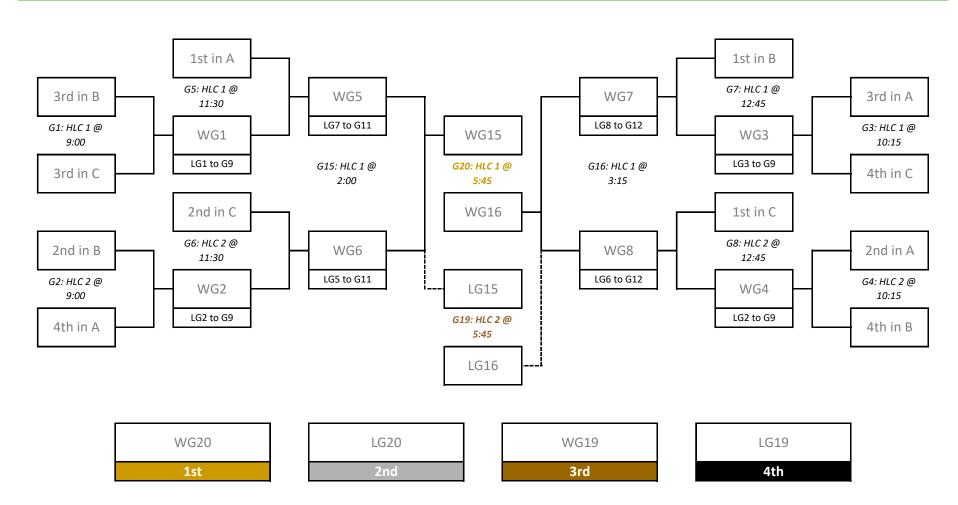

| Sunday, May 5th |             |     |          |       |             |     |          |       |             |     |      |
|-----------------|-------------|-----|----------|-------|-------------|-----|----------|-------|-------------|-----|------|
| Time            | HLC Court 1 |     |          | Time  | HLC Court 2 |     |          | Time  | Henry Champ |     |      |
| 9:00            | 3rd in B    | G1  | 3rd in C | 9:00  | 2nd in B    | G2  | 4th in A |       |             |     |      |
| 10:15           | 3rd in A    | G3  | 4th in C | 10:15 | 2nd in A    | G4  | 4th in B |       |             |     |      |
| 11:30           | 1st in A    | G5  | WG1      | 11:30 | 2nd in C    | G6  | WG2      | 11:30 | LG1         | G9  | LG2  |
| 12:45           | 1st in B    | G7  | WG3      | 12:45 | 1st in C    | G8  | WG4      | 12:45 | LG3         | G10 | LG4  |
| 2:00            | WG5         | G15 | WG6      | 2:00  | LG5         | G11 | LG6      | 2:30  | LG9         | G13 | LG10 |
| 3:15            | WG7         | G16 | WG8      | 3:15  | LG7         | G12 | LG8      | 3:45  | WG9         | G14 | WG10 |
| 4:30            | WG11        | G18 | WG12     | 4:30  | LG11        | G17 | LG12     |       |             |     |      |
| 5:45            | WG15        | G20 | WG16     | 5:45  | LG15        | G19 | LG16     |       |             |     |      |

### **Championship Playoff Bracket**

Saturday, May 4th and Sunday, May 5th Brandon University

Volleyboil

volleyboil

volleyboil

volleyboil

Saturday, May 4th and Sunday, May 5th Brandon University