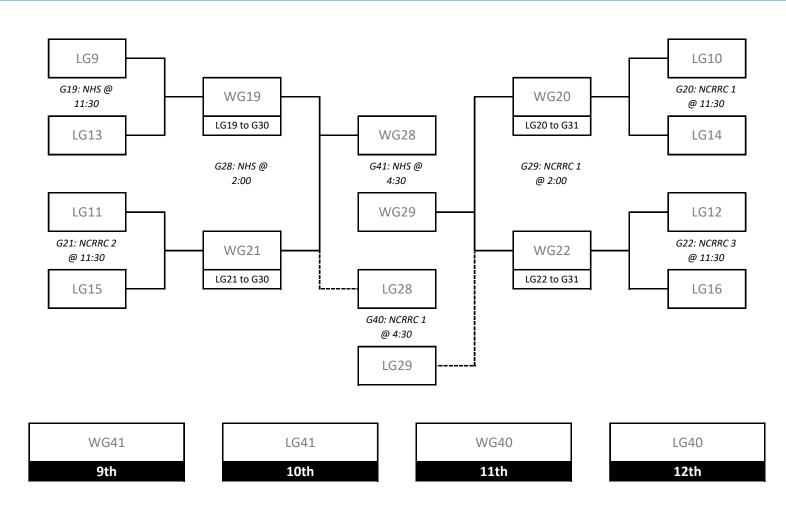

Playoff Bracket - 9th - 12th

Saturday, May 4th and Sunday, May 5th Niverville CRRC & Niverville High School

Saturday, May 4th and Sunday, May 5th Niverville CRRC & Niverville High School

Saturday, May 4th and Sunday, May 5th Niverville CRRC & Niverville High School