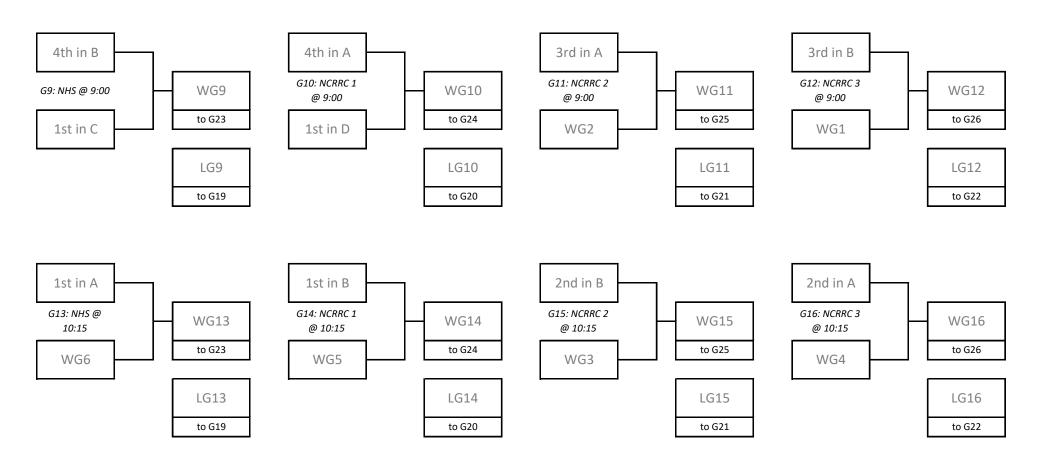

| Sunday, May 5th |          |              |          |             |                         |       |          |            |          |        |      |
|-----------------|----------|--------------|----------|-------------|-------------------------|-------|----------|------------|----------|--------|------|
| Time            | Niver    | ville High S | School   | Time        | Niverville CRRC Court 1 |       |          | Time       | Niverv   | ourt 2 |      |
| 9:00            | 4th in B | G9           | 1st in C | 9:00        | 4th in A                | G10   | 1st in D | 9:00       | 3rd in A | G11    | WG2  |
| 10:15           | 1st in A | G13          | WG6      | 10:15       | 1st in B                | G14   | WG5      | 10:15      | 2nd in B | G15    | WG3  |
| 11:30           | LG9      | G19          | LG13     | 11:30       | LG10                    | G20   | LG14     | 11:30      | LG11     | G21    | LG15 |
| 12:45           | WG9      | G23          | WG13     | 12:45       | WG10                    | G24   | WG14     | 12:45      | WG11     | G25    | WG15 |
| 2:00            | WG19     | G28          | WG21     | 2:00        | WG20                    | G29   | WG22     | 2:00       | LG19     | G30    | LG21 |
| 3:15            | WG23     | G32          | WG25     | 3:15        | WG24                    | G33   | WG26     | 3:15       | LG23     | G34    | LG25 |
| 4:30            | WG28     | G41          | WG29     | 4:30        | LG28                    | G40   | LG29     | 4:30       | WG30     | G39    | WG31 |
| 5:45            | WG32     | G45          | WG33     | 5:45        | LG32                    | G44   | LG33     | 5:45       | WG34     | G43    | WG35 |
|                 |          |              | Niverv   | ille CRRC ( | Court 3                 | Time  | Nivervi  | lle Middle | School   |        |      |
|                 |          | 9:00         | 3rd in B | G12         | WG1                     | 9:00  | LG4      | G7         | LG1      |        |      |
|                 |          | 10:15        | 2nd in A | G16         | WG4                     | 10:15 | LG3      | G8         | LG2      |        |      |
|                 |          | 11:30        | LG12     | G22         | LG16                    | 11:30 | LG5      | G17        | WG7      |        |      |
|                 |          | 12:45        | WG12     | G26         | WG16                    | 12:45 | LG6      | G18        | WG8      |        |      |
|                 |          | 2:00         | LG20     | G31         | LG22                    | 2:00  | LG7      | G27        | LG8      | ]      |      |
|                 |          | 3:15         | LG24     | G35         | LG26                    | 3:15  | LG17     | G36        | LG18     |        |      |
|                 |          | 4:30         | LG30     | G38         | LG31                    | 4:30  | WG17     | G37        | WG18     | ]      |      |
|                 |          | 5:45         | LG34     | G42         | LG35                    |       |          |            |          | ]      |      |