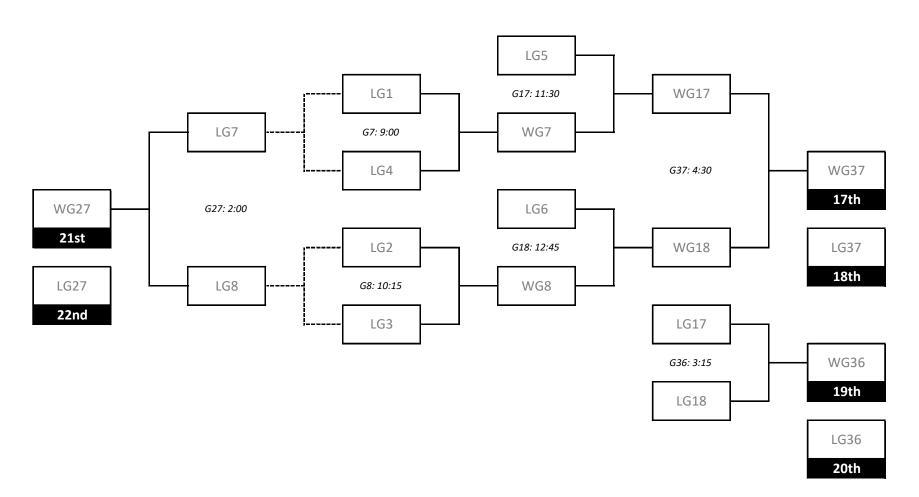

| Sunday, May 5th |          |              |          |             |                         |       |          |            |          |        |      |
|-----------------|----------|--------------|----------|-------------|-------------------------|-------|----------|------------|----------|--------|------|
| Time            | Niver    | ville High S | School   | Time        | Niverville CRRC Court 1 |       |          | Time       | Niverv   | ourt 2 |      |
| 9:00            | 4th in B | G9           | 1st in C | 9:00        | 4th in A                | G10   | 1st in D | 9:00       | 3rd in A | G11    | WG2  |
| 10:15           | 1st in A | G13          | WG6      | 10:15       | 1st in B                | G14   | WG5      | 10:15      | 2nd in B | G15    | WG3  |
| 11:30           | LG9      | G19          | LG13     | 11:30       | LG10                    | G20   | LG14     | 11:30      | LG11     | G21    | LG15 |
| 12:45           | WG9      | G23          | WG13     | 12:45       | WG10                    | G24   | WG14     | 12:45      | WG11     | G25    | WG15 |
| 2:00            | WG19     | G28          | WG21     | 2:00        | WG20                    | G29   | WG22     | 2:00       | LG19     | G30    | LG21 |
| 3:15            | WG23     | G32          | WG25     | 3:15        | WG24                    | G33   | WG26     | 3:15       | LG23     | G34    | LG25 |
| 4:30            | WG28     | G41          | WG29     | 4:30        | LG28                    | G40   | LG29     | 4:30       | WG30     | G39    | WG31 |
| 5:45            | WG32     | G45          | WG33     | 5:45        | LG32                    | G44   | LG33     | 5:45       | WG34     | G43    | WG35 |
|                 |          |              | Niverv   | ille CRRC ( | Court 3                 | Time  | Nivervi  | lle Middle | School   |        |      |
|                 |          | 9:00         | 3rd in B | G12         | WG1                     | 9:00  | LG4      | G7         | LG1      |        |      |
|                 |          | 10:15        | 2nd in A | G16         | WG4                     | 10:15 | LG3      | G8         | LG2      |        |      |
|                 |          | 11:30        | LG12     | G22         | LG16                    | 11:30 | LG5      | G17        | WG7      |        |      |
|                 |          | 12:45        | WG12     | G26         | WG16                    | 12:45 | LG6      | G18        | WG8      |        |      |
|                 |          | 2:00         | LG20     | G31         | LG22                    | 2:00  | LG7      | G27        | LG8      | ]      |      |
|                 |          | 3:15         | LG24     | G35         | LG26                    | 3:15  | LG17     | G36        | LG18     |        |      |
|                 |          | 4:30         | LG30     | G38         | LG31                    | 4:30  | WG17     | G37        | WG18     | ]      |      |
|                 |          | 5:45         | LG34     | G42         | LG35                    |       |          |            |          | ]      |      |