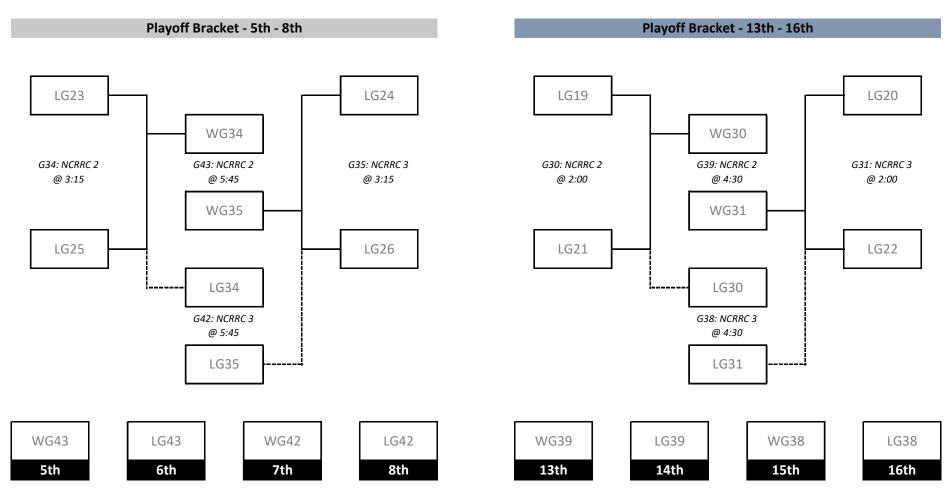

| Sunday, May 5th |          |              |          |             |                         |       |          |            |          |        |      |
|-----------------|----------|--------------|----------|-------------|-------------------------|-------|----------|------------|----------|--------|------|
| Time            | Niver    | ville High S | School   | Time        | Niverville CRRC Court 1 |       |          | Time       | Niverv   | ourt 2 |      |
| 9:00            | 4th in B | G9           | 1st in C | 9:00        | 4th in A                | G10   | 1st in D | 9:00       | 3rd in A | G11    | WG2  |
| 10:15           | 1st in A | G13          | WG6      | 10:15       | 1st in B                | G14   | WG5      | 10:15      | 2nd in B | G15    | WG3  |
| 11:30           | LG9      | G19          | LG13     | 11:30       | LG10                    | G20   | LG14     | 11:30      | LG11     | G21    | LG15 |
| 12:45           | WG9      | G23          | WG13     | 12:45       | WG10                    | G24   | WG14     | 12:45      | WG11     | G25    | WG15 |
| 2:00            | WG19     | G28          | WG21     | 2:00        | WG20                    | G29   | WG22     | 2:00       | LG19     | G30    | LG21 |
| 3:15            | WG23     | G32          | WG25     | 3:15        | WG24                    | G33   | WG26     | 3:15       | LG23     | G34    | LG25 |
| 4:30            | WG28     | G41          | WG29     | 4:30        | LG28                    | G40   | LG29     | 4:30       | WG30     | G39    | WG31 |
| 5:45            | WG32     | G45          | WG33     | 5:45        | LG32                    | G44   | LG33     | 5:45       | WG34     | G43    | WG35 |
|                 |          |              | Niverv   | ille CRRC ( | Court 3                 | Time  | Nivervi  | lle Middle | School   |        |      |
|                 |          | 9:00         | 3rd in B | G12         | WG1                     | 9:00  | LG4      | G7         | LG1      |        |      |
|                 |          | 10:15        | 2nd in A | G16         | WG4                     | 10:15 | LG3      | G8         | LG2      |        |      |
|                 |          | 11:30        | LG12     | G22         | LG16                    | 11:30 | LG5      | G17        | WG7      |        |      |
|                 |          | 12:45        | WG12     | G26         | WG16                    | 12:45 | LG6      | G18        | WG8      |        |      |
|                 |          | 2:00         | LG20     | G31         | LG22                    | 2:00  | LG7      | G27        | LG8      | ]      |      |
|                 |          | 3:15         | LG24     | G35         | LG26                    | 3:15  | LG17     | G36        | LG18     |        |      |
|                 |          | 4:30         | LG30     | G38         | LG31                    | 4:30  | WG17     | G37        | WG18     | ]      |      |
|                 |          | 5:45         | LG34     | G42         | LG35                    |       |          |            |          | ]      |      |