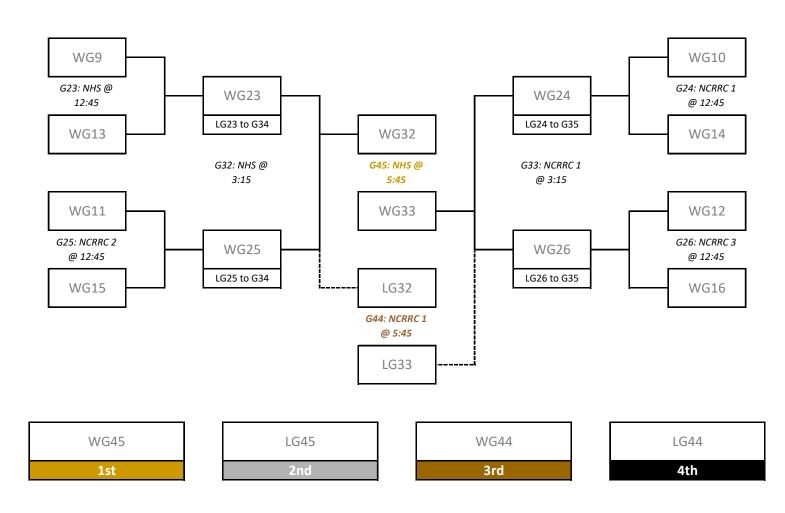

#### Playoff Bracket - Round of 16 (Sunday)

Saturday, May 4th and Sunday, May 5th Niverville CRRC & Niverville High School

**Championship Playoff Bracket** 

Saturday, May 4th and Sunday, May 5th Niverville CRRC & Niverville High School