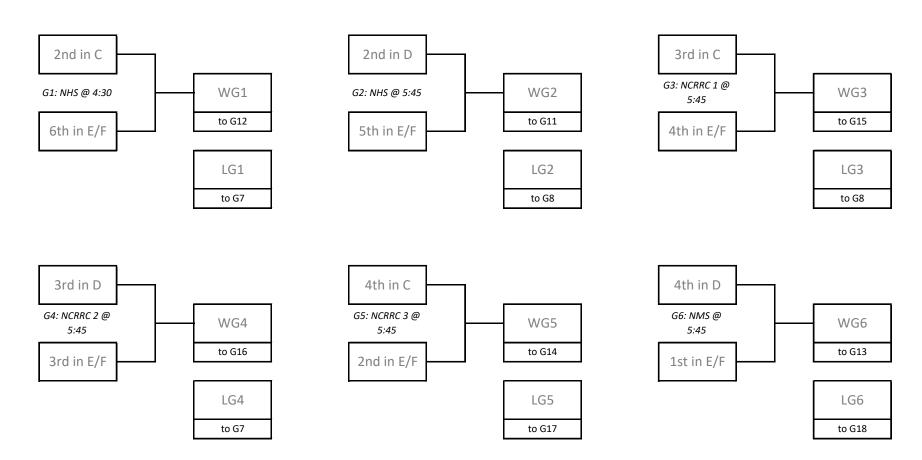

### Playoff Schedule

| Saturday, May 4th |                        |      |            |             |                         |      |            |            |                         |    |            |  |
|-------------------|------------------------|------|------------|-------------|-------------------------|------|------------|------------|-------------------------|----|------------|--|
| Time              | Niverville High School |      |            | Time        | Niverville CRRC Court 1 |      |            | Time       | Niverville CRRC Court 2 |    |            |  |
| 4:30              | 2nd in C               | G1   | 6th in E/F |             |                         |      |            |            |                         |    |            |  |
| 5:45              | 2nd in D               | G2   | 5th in E/F | 5:45        | 3rd in C                | G3   | 4th in E/F | 5:45       | 3rd in D                | G4 | 3rd in E/F |  |
|                   |                        |      | Niverv     | ille CRRC ( | Court 3                 | Time | Nivervi    | lle Middle | School                  |    |            |  |
|                   |                        | 5:45 | 4th in C   | G5          | 2nd in E/F              | 5:45 | 4th in D   | G6         | 1st in E/F              |    |            |  |